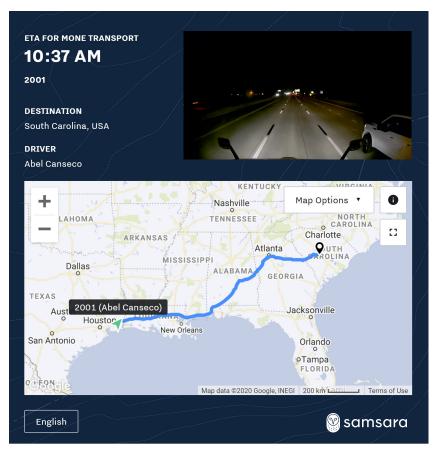

## LIVE TRACKING

With our 24/7 live tracking you'll know where your load is at all times.

- Full Visibility
- Full Transparency

## **EQUIPMENT**

70+ trucks containing state of the art technological equipment that facilitates the collection of data (planning, safety, distance effectiveness) and more efficient communication.

Our technology allows us to share 24/7 live tracking along with camera snapshot upon request.